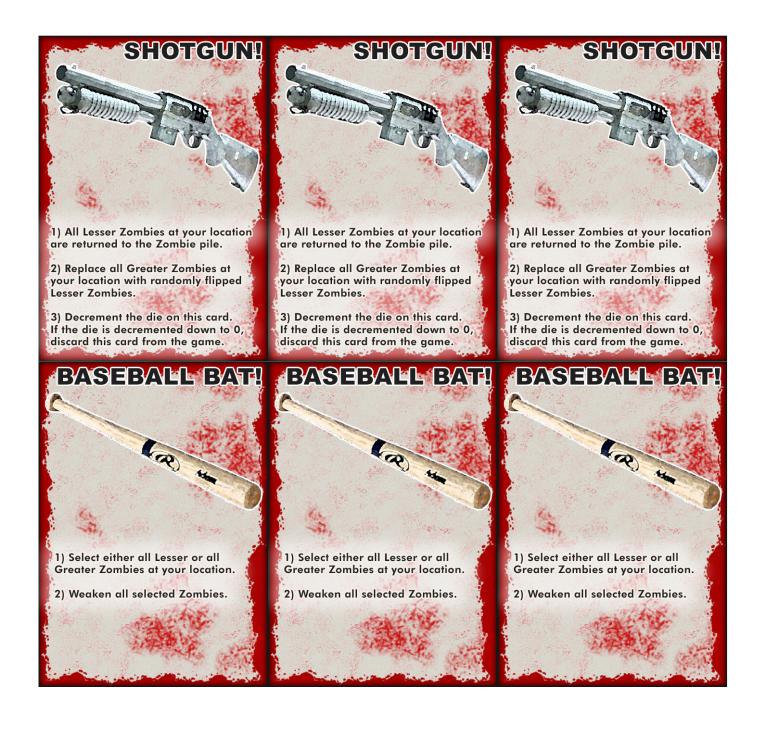

These cards are used in place of the poker chips.

You will always have the Fists of Fury card.

You can have only 1 Red Card weapon at a time.

At the start of the shuffle the Red Weapon cards face down. Place the die (if needed) on the card when required.

## BASEBALLBAT

R

1) Select either all Lesser or all Greater Zombies at your location.

2) Weaken all selected Zombies.