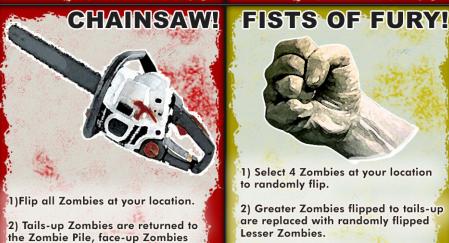

## CHAINSAW

1)Flip all Zombies at your location.

2) Tails-up Zombies are returned to the Zombie Pile, face-up Zombies are returned to your location.

3) Decrement the die on this card. If the die is decremented to 0, discard this card from the game.

1)Flip all Zombies at your location.

2) Tails-up Zombies are returned to the Zombie Pile, face-up Zombies are returned to your location.

3) Decrement the die on this card. If the die is decremented to 0, discard this card from the game.

are returned to your location. 3) Decrement the die on this card.

If the die is decremented to 0, discard this card from the game.

1) Select 4 Zombies at your location to randomly flip.

2) Greater Zombies flipped to tails-up are replaced with randomly flipped Lesser Zombies.

3) Lesser Zombies flipped tails-up are returned to the Zombie pile.

4) Remaining Zombies are returned to your location.